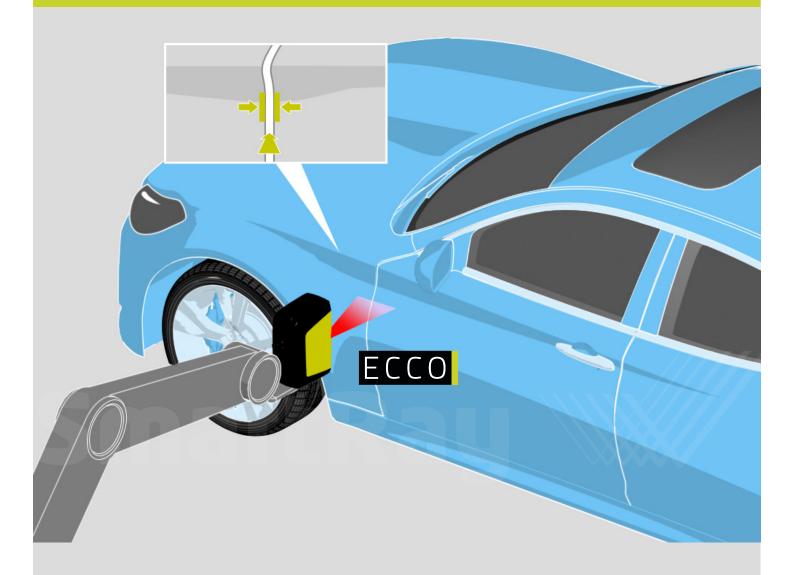

## **BODY PANEL - FLUSH AND GAP**

The human eye is very good at detecting misalignment between automotive bodies and doors, and variations in the gaps between the panels. Fortunately for vehicle manufacturers, SmartRay 3D is even better at inspecting the flush and gap of complex body panels.

## Why SmartRay 3D?

- Accurate flush and gap measurement
- Unaffected by colour and finish of body panels
- No additional lighting or shielding requirede

## **3D Solution Benefits**

- Improved product finish and appearance
- Measures mulitple points in short cycle time
- Accurate positioning of vehicle not necessary