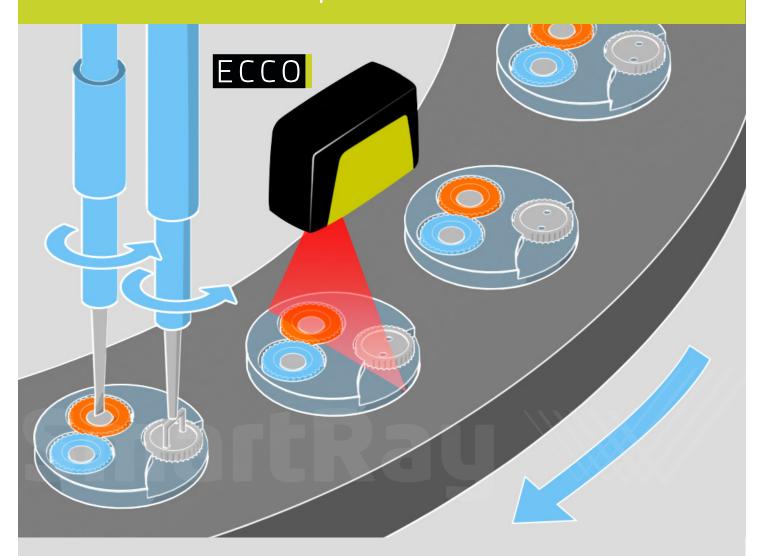

## **WATCH - MECHANICAL CALIBRATION**

Mechanical watches require careful assembly of delicate components and precise calibration of the final product to ensure accurate time keeping. SmartRay 3D inspects the position of key components in all dimensions and guides the mechanisms that control the calibration.

## Why SmartRay 3D?

- Accurate 3D positioning of miniature components
- Precision guidance for mechanical adjustment
- Compact 3D sensors that can fit in small space