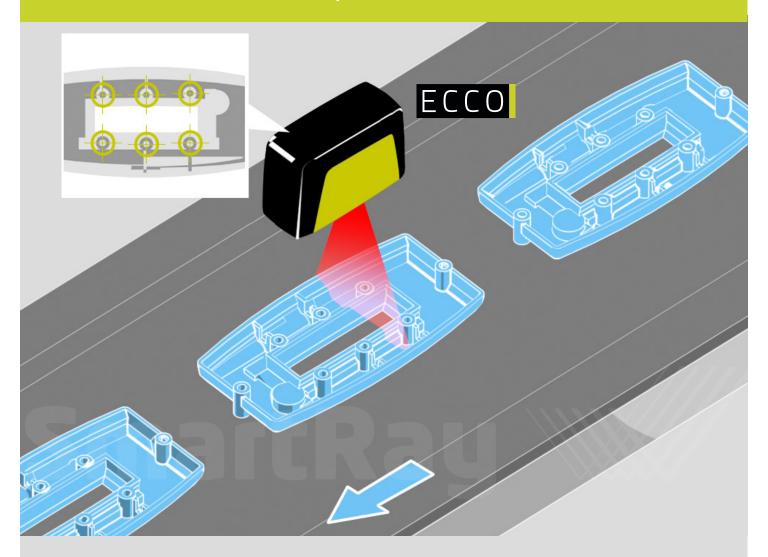

## PLASTIC MOULDING - DEVIATION FROM CAD DATA

Checking that a metal moulding conforms to the original CAD data for the part, can be a challenging process to carry out during manufacturing. SmartRay 3D carries out a complete form and dimensional analysis of each part during the manufacturing process.

## Why SmartRay 3D?

- Measures the location of all surfaces and features
- Detects cracks or other surface deformations
- Precision measurement accuracy

## **3D Solution Benefits**

- Carries out complete form and dimensional analysis
- Detects deviation between CAD data and the moulding
- Comprehensive manufacturing quality control