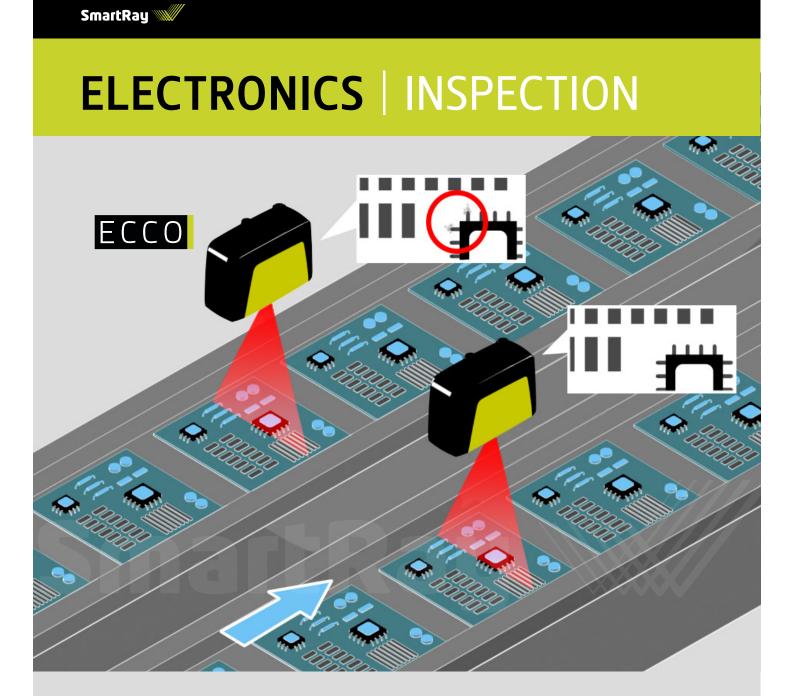

## **PCB – COMPONENT ORIENTATION**

With any PCB it is critical that every component is correctly oriented, is in the right position relative to the solder pads and is seated correctly on the board. SmartRay 3D carries out a complete check of the board and all components both before and after soldering.

## Why SmartRay 3D?

- Checks parts are correctly positioned prior to soldering
- Checks parts are correctly positioned after soldering
- Helps identify incomplete soldering