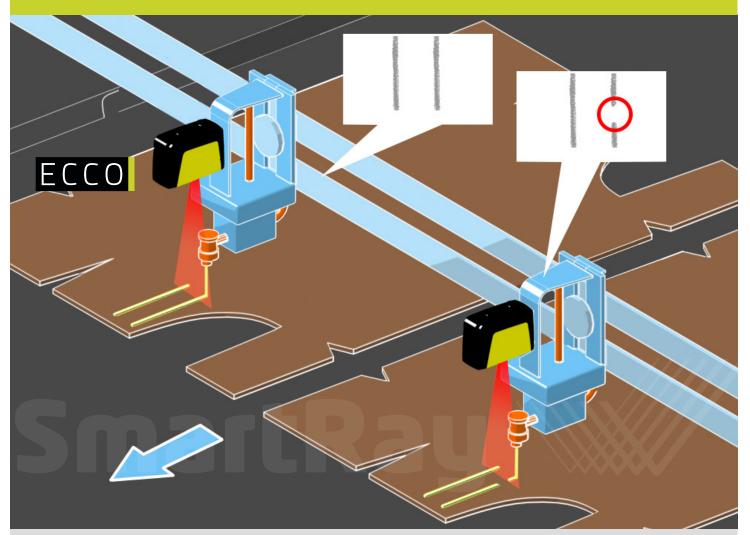

## **PACKAGING – ADHESIVE DISPENSING**

For products to be shipped securely it is vital that they are packaged correctly. Inspecting the coverage and volume of transparent glue on a cardboard surface is hard to monitor manually. But with SmartRay 3D, consitent packaging quality is much easier to achieve.

## Why SmartRay 3D?

- Checks coverage and detects missing areas of adhesive
- Measures depth of adhesive over contact area
- Unaffected by variations in surface colour or finish